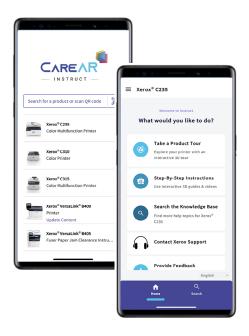

## CareAR® Instruct Software

CareAR® Instruct is a knowledge transfer application that engages users with visually immersive, self-guided instructional content, supported by interactive 3D visualizations and video content to improve your understanding of your Xerox® Printer and its features.

Download the CareAR Instruct app, to take a product tour, explore the 'How to' instructions, troubleshoot a problem, or contact support.

CareAR Instruct provides access to self-support product content anytime, anywhere — right on your mobile device. Interactive 3D printer visualization enables visual guidance in virtual space linked with step-by-step guidance and supplemental support content to self-solve issues and become comfortable with features and functions more rapidly.

The app's intelligent search function makes it easy to find and reveal additional information about your printer — all of which delivers confidence in the directions being provided. This enables faster access to instructions than using traditional manuals or scouring the web for relevant information. Complete routine maintenance tasks and solve common issues more quickly through an easy-to-use, engaging experience.

You can use the CareAR® Instruct App for the Xerox® C235 Multifunction Printer by simply scanning this QR code.